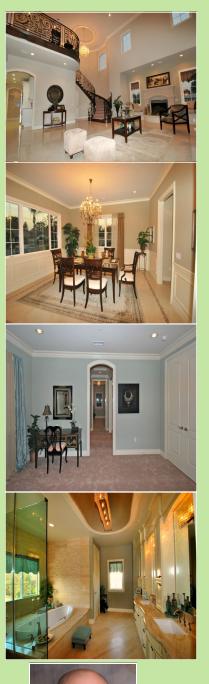

Features: 5 BEDROOM SUITES (5 BATHS) & GUEST POWDER ROOM FORMAL LIVING & DINING RM, 2 FAMILY ROOMS, BREAKFAST NOOK Lot Size: 11,256 SF Building Size: 4,000 SF

## **EXTRAVAGANT UPGRADES INCLUDE:**

- GRACIOUS FORMAL LIVING ROOM W/ MAJESTIC HIGH CEILING, PLENTY OF WINDOWS, AND MODERN FIREPLACE
- ELABORATE CROWN MOLDINGS, WAINSCOTING & EXQUISITE CRYSTAL LIGHTINGS
- GOURMET KITCHEN W/ HUGE ISLAND, BEAUTIFUL GRANITE COUNTERTOPS, INTRICATELY CRAFTED CABINETS, & STAINLESS STEEL APPLIANCES.
- SEPARATE WOK KITCHEN WITH STAINLESS STEEL COOKING RANGE
- EXPERIENCE CALM IN SPA-LIKE MASTER BATH W/ JACUZZI TUB, AND DOUBLE RAIN SHOWERS UNDER LUXURIOUS CRYSTAL LIGHTS
- GRAND STAIRCASE, CARPETED, WITH ORNATE IRON HANDRAILS
- BEAUTIFULLY DESIGNED MARBLE & CARPET FLOORING
- 2 FAMILY ROOMS, ONE ON EACH FLOOR
- SECURITY ALARM SYSTEM , 3 CAR GARAGE
  TOMMY THAI (626)389-3899