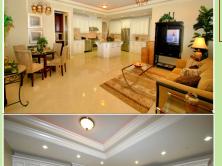

全新世纪皇廷 尊爵山庄

> 185 E. Norman Ave.

\$1,880,000

ELEGANT IN DESIGN, UNBELIEVABLE VALUE Newly Constructed South Facing Home, designed by renowned architect Robert Tong, features elaborate details, luxurious hues, open floor plan, and modern comfort in each area.

Features: 5 BEDROOM SUITES (5 BATHS) & GUEST POWDER ROOM FORMAL LIVING & DINING RM, 2 FAMILY ROOMS, BREAKFAST NOOK Lot Size: 11,256 SF Building Size: 4,000 SF

## **EXTRAVAGANT UPGRADES INCLUDE:**

- GRACIOUS FORMAL LIVING ROOM W/ MAJESTIC HIGH CEILING, PLENTY OF WINDOWS, AND MODERN FIREPLACE
- ELABORATE CROWN MOLDINGS, WAINSCOTING & EXQUISITE CRYSTAL LIGHTINGS
- GOURMET KITCHEN W/ HUGE ISLAND, BEAUTIFUL GRANITE COUNTERTOPS, INTRICATELY CRAFTED CABINETS, & STAINLESS STEEL APPLIANCES.
- SEPARATE WOK KITCHEN WITH STAINLESS STEEL COOKING RANGE
- EXPERIENCE CALM IN SPA-LIKE MASTER BATH W/ JACUZZI TUB, AND DOUBLE RAIN SHOWERS UNDER LUXURIOUS CRYSTAL LIGHTS
- GRAND STAIRCASE, CARPETED, WITH ORNATE IRON HANDRAILS
- BEAUTIFULLY DESIGNED MARBLE & CARPET FLOORING
- 2 FAMILY ROOMS, ONE ON EACH FLOOR
- SECURITY ALARM SYSTEM , 3 CAR GARAGE
  TOMMY THAI (626)389-3899