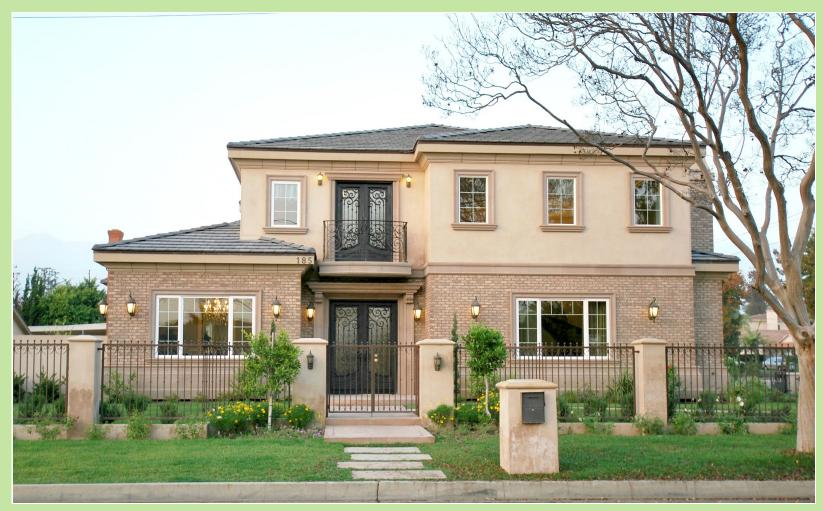

全新世纪皇廷 尊爵山庄

> 185 E. Norman Ave.

\$1,880,000

ELEGANT IN DESIGN, UNBELIEVABLE VALUE Newly Constructed South Facing Home, designed by renowned architect Robert Tong, features elaborate details, luxurious hues, open floor plan, and modern comfort in each area.

Features: 5 BEDROOM SUITES (5 BATHS) & GUEST POWDER ROOM FORMAL LIVING & DINING RM, 2 FAMILY ROOMS, BREAKFAST NOOK Lot Size: 11,256 SF Building Size: 4,000 SF

## **EXTRAVAGANT UPGRADES INCLUDE:**

- GRACIOUS FORMAL LIVING ROOM W/ MAJESTIC HIGH CEILING, PLENTY OF WINDOWS, AND MODERN FIREPLACE
- ELABORATE CROWN MOLDINGS, WAINSCOTING & EXQUISITE CRYSTAL LIGHTINGS
- GOURMET KITCHEN W/ HUGE ISLAND, BEAUTIFUL GRANITE COUNTERTOPS, INTRICATELY CRAFTED CABINETS, & STAINLESS STEEL APPLIANCES.
- SEPARATE WOK KITCHEN WITH STAINLESS STEEL COOKING RANGE
- EXPERIENCE CALM IN SPA-LIKE MASTER BATH W/ JACUZZI TUB, AND DOUBLE RAIN SHOWERS UNDER LUXURIOUS CRYSTAL LIGHTS
- GRAND STAIRCASE, CARPETED, WITH ORNATE IRON HANDRAILS
- BEAUTIFULLY DESIGNED MARBLE & CARPET FLOORING
- 2 FAMILY ROOMS, ONE ON EACH FLOOR
- SECURITY ALARM SYSTEM , 3 CAR GARAGE
  TOMMY THAI (626)389-3899