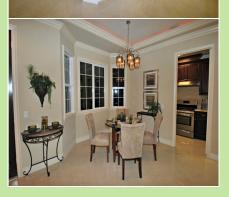

Features: 5 BEDROOM SUITES (5 BATHS) & GUEST POWDER ROOM FORMAL LIVING & DINING RM, 2 FAMILY ROOMS, BREAKFAST NOOK Lot Size: 11,256 SF Building Size: 4,000 SF

## **EXTRAVAGANT UPGRADES INCLUDE:**

- GRACIOUS FORMAL LIVING ROOM W/ MAJESTIC HIGH CEILING, PLENTY OF WINDOWS, AND MODERN FIREPLACE
- ELABORATE CROWN MOLDINGS, WAINSCOTING & EXQUISITE CRYSTAL LIGHTINGS
- GOURMET KITCHEN W/ HUGE ISLAND, BEAUTIFUL GRANITE COUNTERTOPS, INTRICATELY CRAFTED CABINETS, & STAINLESS STEEL APPLIANCES.
- SEPARATE WOK KITCHEN WITH STAINLESS STEEL COOKING RANGE
- EXPERIENCE CALM IN SPA-LIKE MASTER BATH W/ JACUZZI TUB, AND DOUBLE RAIN SHOWERS UNDER LUXURIOUS CRYSTAL LIGHTS
- GRAND STAIRCASE, CARPETED, WITH ORNATE IRON HANDRAILS
- BEAUTIFULLY DESIGNED MARBLE & CARPET FLOORING
- 2 FAMILY ROOMS, ONE ON EACH FLOOR
- SECURITY ALARM SYSTEM , 3 CAR GARAGE
  TOMMY THAI (626)389-3899