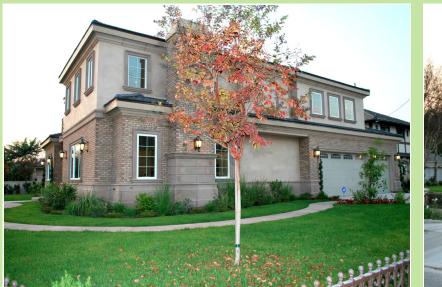

全新世纪皇廷 尊爵山庄

> 185 E. Norman Ave.

\$1,880,000

ELEGANT IN DESIGN, UNBELIEVABLE VALUE Newly Constructed South Facing Home, designed by renowned architect Robert Tong, features elaborate details, luxurious hues, open floor plan, and modern comfort in each area.

Features: 5 BEDROOM SUITES (5 BATHS) & GUEST POWDER ROOM FORMAL LIVING & DINING RM, 2 FAMILY ROOMS, BREAKFAST NOOK Lot Size: 11,256 SF Building Size: 4,000 SF

## **EXTRAVAGANT UPGRADES INCLUDE:**

- GRACIOUS FORMAL LIVING ROOM W/ MAJESTIC HIGH CEILING, PLENTY OF WINDOWS, AND MODERN FIREPLACE
- ELABORATE CROWN MOLDINGS, WAINSCOTING & EXQUISITE CRYSTAL LIGHTINGS
- GOURMET KITCHEN W/ HUGE ISLAND, BEAUTIFUL GRANITE COUNTERTOPS, INTRICATELY CRAFTED CABINETS, & STAINLESS STEEL APPLIANCES.
- SEPARATE WOK KITCHEN WITH STAINLESS STEEL COOKING RANGE
- EXPERIENCE CALM IN SPA-LIKE MASTER BATH W/ JACUZZI TUB, AND DOUBLE RAIN SHOWERS UNDER LUXURIOUS CRYSTAL LIGHTS
- GRAND STAIRCASE, CARPETED, WITH ORNATE IRON HANDRAILS
- BEAUTIFULLY DESIGNED MARBLE & CARPET FLOORING
- 2 FAMILY ROOMS, ONE ON EACH FLOOR
- SECURITY ALARM SYSTEM , 3 CAR GARAGE
  TOMMY THAI (626)389-3899