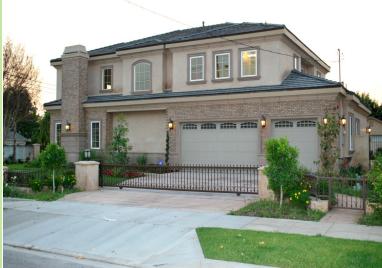

全新世纪皇廷 尊爵山庄

> 185 E. Norman Ave.

\$1,880,000

ELEGANT IN DESIGN, UNBELIEVABLE VALUE Newly Constructed South Facing Home, designed by renowned architect Robert Tong, features elaborate details, luxurious hues, open floor plan, and modern comfort in each area.

Features: 5 BEDROOM SUITES (5 BATHS) & GUEST POWDER ROOM FORMAL LIVING & DINING RM, 2 FAMILY ROOMS, BREAKFAST NOOK Lot Size: 11,256 SF Building Size: 4,000 SF

## **EXTRAVAGANT UPGRADES INCLUDE:**

- GRACIOUS FORMAL LIVING ROOM W/ MAJESTIC HIGH CEILING, PLENTY OF WINDOWS, AND MODERN FIREPLACE
- ELABORATE CROWN MOLDINGS, WAINSCOTING & EXQUISITE CRYSTAL LIGHTINGS
- GOURMET KITCHEN W/ HUGE ISLAND, BEAUTIFUL GRANITE COUNTERTOPS, INTRICATELY CRAFTED CABINETS, & STAINLESS STEEL APPLIANCES.
- SEPARATE WOK KITCHEN WITH STAINLESS STEEL COOKING RANGE
- EXPERIENCE CALM IN SPA-LIKE MASTER BATH W/ JACUZZI TUB, AND DOUBLE RAIN SHOWERS UNDER LUXURIOUS CRYSTAL LIGHTS
- GRAND STAIRCASE, CARPETED, WITH ORNATE IRON HANDRAILS
- BEAUTIFULLY DESIGNED MARBLE & CARPET FLOORING
- 2 FAMILY ROOMS, ONE ON EACH FLOOR
- SECURITY ALARM SYSTEM , 3 CAR GARAGE
  TOMMY THAI (626)389-3899